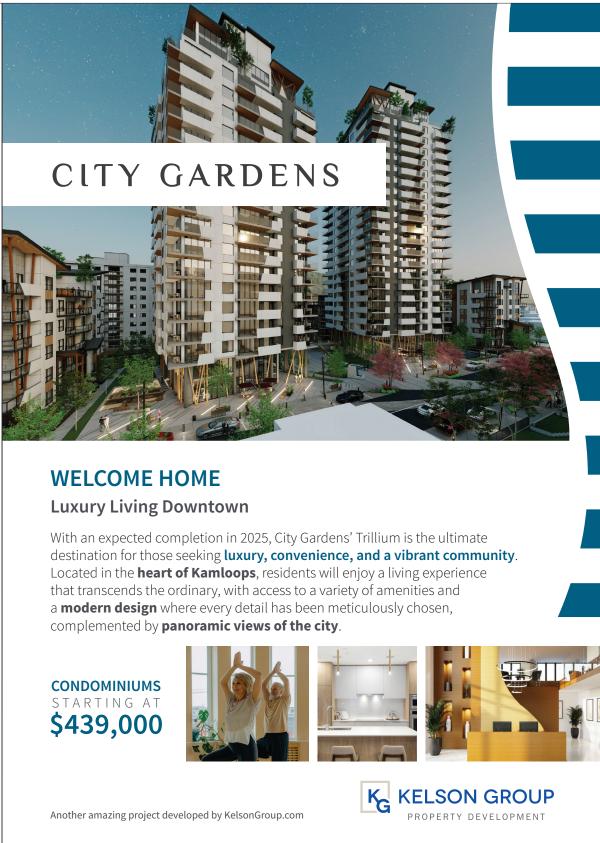

### **CITY GARDENS**

#### **Experience Effortless Living at Trillium**

Situated in the heart of Kamloops, City Gardens' **Trillium** is a 24-storey tower that offers the perfect blend of urban convenience, comfort, and luxury.

This one-of-a-kind building offers a variety of modern and spacious suites, featuring **studios**, one and two-bedroom units, and sub-penthouses that cater to all lifestyles. Trillium's prime location in the core of downtown provides easy access to a variety of neighbourhood amenities, including the Royal Inland Hospital, coffee shops, grocery stores, restaurants, and shopping centres, as well as the beautiful Riverside Park, where the walking trails, tennis, and pickle-ball courts are the perfect

choice for outdoor recreation and social engagement. Distinguished by its **high-quality finishes** where every design detail of each suite has been meticulously chosen, complemented by **unparalleled** views of the city, Trillium is the ideal choice for those looking to downsize without the need to compromise luxury or convenience. Plus, living in a safe and secure building means vacationing away from home is easier and safer than ever. Trillium is the true embodiment