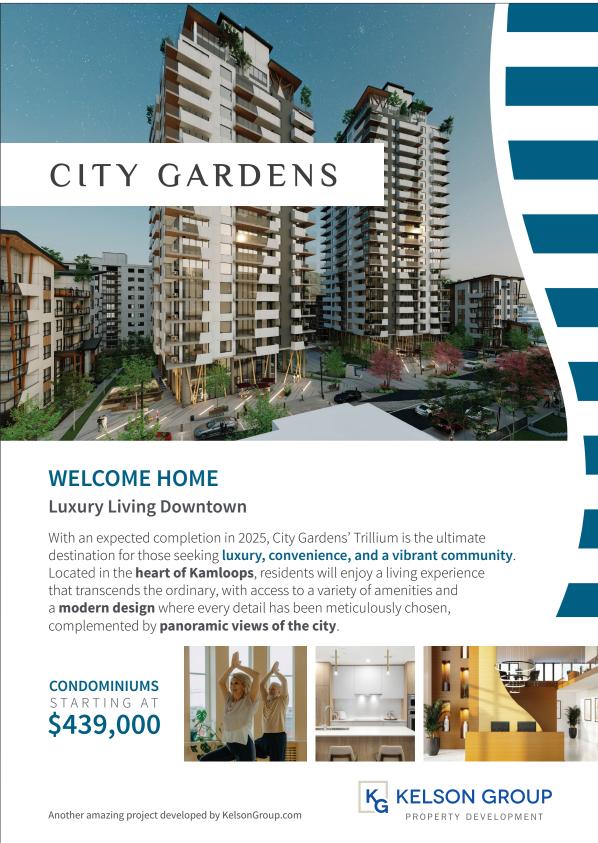

### **CITY GARDENS**

#### **Experience Effortless Living at Trillium**

Situated in the heart of Kamloops, City Gardens' **Trillium** is a 24-storey tower that offers the perfect blend of urban convenience, comfort, and luxury.

This one-of-a-kind building offers a variety of modern and spacious suites, featuring **studios**, one and two-bedroom units, and sub-penthouses that cater to all lifestyles. Trillium's prime location in the core of downtown provides easy access to a variety of neighbourhood amenities, including the Royal Inland Hospital, coffee shops, grocery stores, restaurants, and shopping centres, as well as the beautiful Riverside Park, where the walking trails, tennis, and pickle-ball courts are the perfect

choice for outdoor recreation and social engagement. Distinguished by its **high-quality finishes** where every design detail of each suite has been meticulously chosen, complemented by **unparalleled** views of the city, Trillium is the ideal choice for those looking to downsize without the need to compromise luxury or convenience. Plus, living in a safe and secure building means vacationing away from home is easier and safer than ever. Trillium is the true embodiment